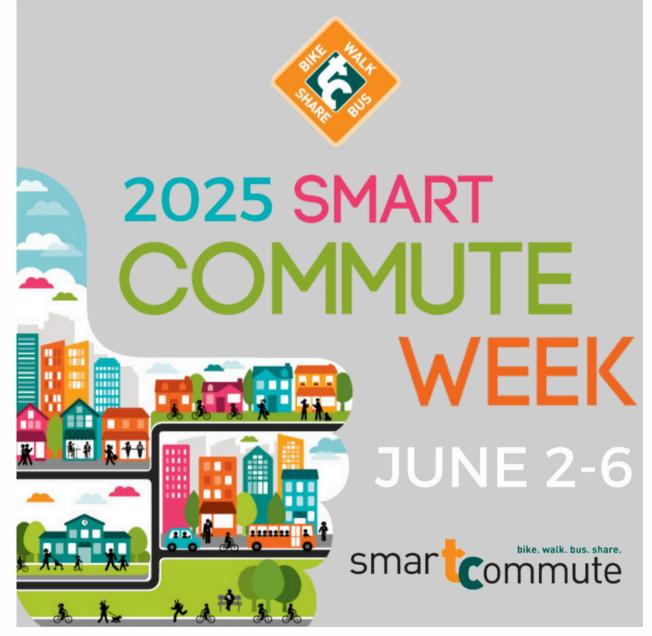

#### Team Captain Meeting

#### Track your Team's Points

There are TWO ways to get points:

- 1. Smart Commute each day ride your bike, walk, take the bus, carpool one point per day per team member (1 point available per person per day)
- 2. Go to daily breakfasts and other sponsored activities to rack up even more points

#### Total Available Bonus Points

Sunday - 2 bonus points available per team member Monday - 1 bonus point available per team member Tuesday - 5 bonus points available per team member Wednesday - 6 bonus points available per team member Thursday - 3 bonus points available per team member

## ALL POINTS MUST BE RECORDED ONLINE BY 7 PM ON THURSDAY, JUNE 5 TO BE COUNTED