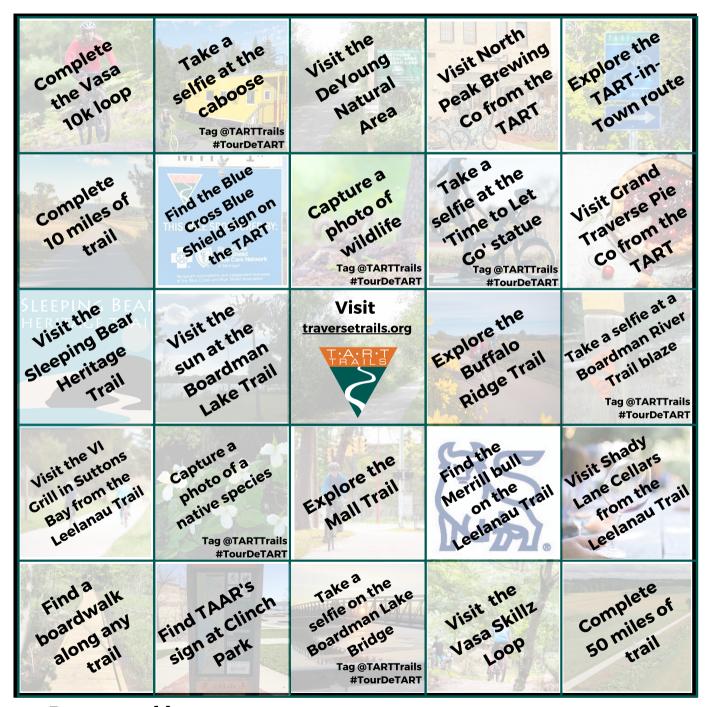

## 2020 Tour de TART Bingo

#### Instructions:

Cross out the corresponding square once you visit a destination or complete an exercise. Submit your completed horizontal, vertical, or diagonal pattern to be eligible for 2020 Tour de TART prizes (more info to follow).

# Tour de TART Bingo directions and maps

- Complete the Vasa 10k Loop Located on the Vasa Pathway, Map
- Take a selfie at the Caboose Located on the Leelenau Trail at Carter Rd.
- Visit the DeYoung Natural Area Located on the Leelanau Trail, Map
- Visit North Peak Brewing Co from the TART Located at 400 W Front St.
- Explore the TART-In-Town cross-town route Located in Traverse City, Map
- Complete 10 miles of trail Anywhere!
- Find the Blue Cross Blue Shield sign on the TART Located in TC near Bay St, Map
- Capture a photo of wildlife on the trail Anywhere!
- Take a selfie at the 'Time to Let Go' Statue Located near the Marina in the Open Space
- Visit Grand Traverse Pie Co from the TART Located at 525 W Front St. & 101 N Park St.
- Visit the Sleeping Bear Heritage Trail Located in Leelanau County, Map
- Visit the Sun at the Boardman Lake Trail Located at Hull Park near the Traverse City library
- Explore the Buffalo Ridge Trail located between the Grand Traverse Commons and West Middle School / the YMCA, <u>Map</u>
- Take a selfie at a Boardman River Trail blaze Visit the Boardman River Nature Center or Brown Bridge Quiet Area for access to the Boardman River Trail, <u>Map</u>
- Visit the VI Grill in Suttons Bay from the Leelanau Trail 201 N St Joseph St.
- Capture a photo of a native species Anywhere!
- Explore the Mall Trail Parallel to US 31 between 14th St and South Airport Rd, Map
- Find the Merrill bull on the Leelanau Trail Located at Mile 8N, Map & in Sutton's Bay, Map
- Visit Shady Lane Cellars on the Leelanau Trail Located at 9580 E Shady Ln.
- Find a boardwalk on the trail Try the TART or the Boardman River Trail!
- Find TAAR's sign at Clinch Park Located on the TART Trails Kiosk, Map
- Take a selfie on the Boardman Lake bridge Located at the northern end of Boardman Lake
- Visit the Vasa Skillz Loop Located at the Vasa Pathway, <u>Map</u>
- Complete 50 miles of trail Anywhere!